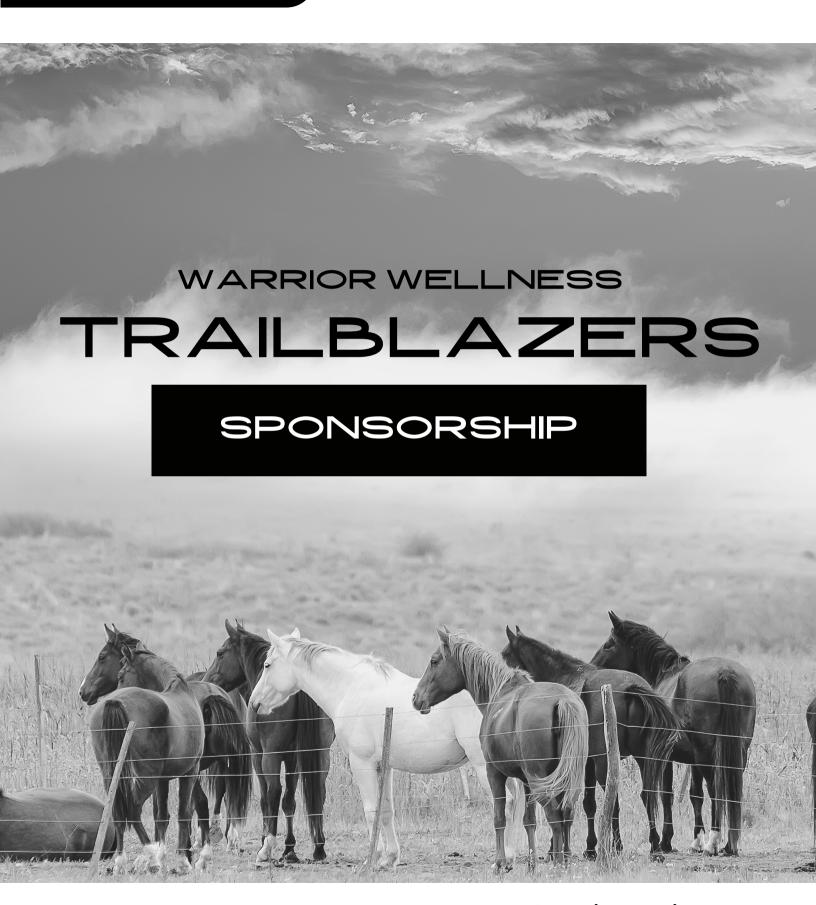

# WARRIOR WELLNESS TRAILBLAZERS

Our annual fundraising event to hike, bike or trail ride in White Memorial Conservation to support Operation Warrior Horse and FREE Veteran access to equine supported psychotherapy.

Every donation aids in establishing scholarships for Veterans to experience the healing effects of the horse and human connection at Healing Hoofbeats of CT. Our mission is to raise \$25,000 to serve 25 Veterans in Connecticut in 2023!

Sponsor a Trailblazer to grow their impact and help our local heroes heal!

THANK YOU FOR YOUR SUPPORT OF OPERATION WARRIOR HORSE